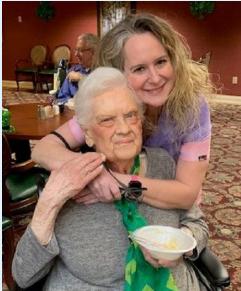

Helen Kreuger is enjoying a banana split with a hug!

Guess who we are?!

Walt and Marjorie Lamb celebrated their 72nd wedding anniversary with family. Congratulations!