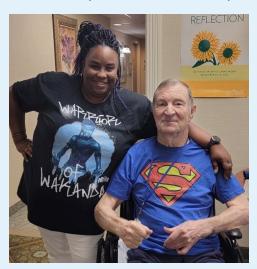

#### National Assisted Living Week was enjoyed by all!!

Hawaiian Day with Annie, Susan & Tiffany!

Superhero Day with Tiffany and Bobby Cook

Chair Volleyball between staff and residents

Our Wacky Fashion Show participants, Bobby Garrett and Carolyn Hall