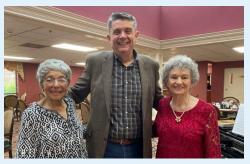

Pastor Breakfast Celebration with Pastor Jerry Wooley from 1st Baptist Church: Pictured with Marva Allen & Sharon Sewell