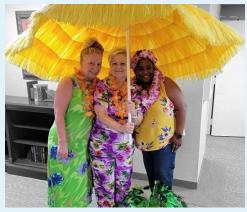

#### National Assisted Living Week was enjoyed by all!!

Hawaiian Day with Annie, Susan & Tiffany!

Superhero Day with Tiffany and Bobby Cook

Chair Volleyball between staff and residents

Our Wacky Fashion Show participants, Bobby Garrett and Carolyn Hall